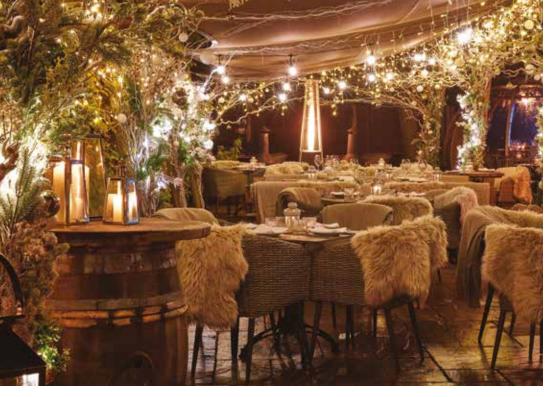

## MAGICAL WINTER NIGHTS

Back by popular demand, Magical Winter Nights returns with an enchanting winter dining experience for 2024...

Transforming the Ampney Brook Terrace into a frosted winter woodland, join us to raise a glass of mulled wine to the most magical time of the year. Surrounded by snowy stems of willow and hazel that glow against the night's sky, softly twisting branches laden with winter berries, mistletoe and pinecones will create a welcoming retreat on a winter's night.

As the magic of Christmas hangs in the air, blankets, hot water bottles and heaters will keep winter's chill at bay but be sure to come dressed for the occasion so you can eat, drink and be merry for a magical winter's night.